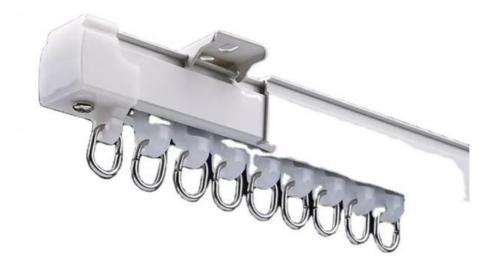

# 1.1-2.1m Aluminium Heavy Duty Ceiling Wall Mount Retractable Tension Curtain Track Set

Length: 1.1-2.1m, 1.68-3.05m, 1.9-3.5m, 2.4-4.5m

• Installation: Screws Mounting

Keywords Retractable Tension Curtain Track Set

Place of Origin Guangdong, China

Accessories1 Pulleys

Design Style Contemporary

Length 1.1-2.1m, 1.68-3.05m, 1.9-3.5m, 2.4-4.5m

Installation Screws mounting