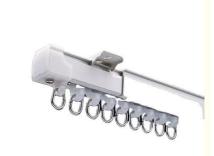

# 1.1-2.1m Aluminium Heavy Duty Ceiling Wall Mount Retractable Tension Curtain Track Set

Length: 1.1-2.1m, 1.68-3.05m, 1.9-3.5m, 2.4-4.5m

• Installation: Screws Mounting

Keywords Retractable Tension Curtain Track Set

Place of Origin Guangdong, China

Accessories1 Pulleys

Design Style Contemporary

Length 1.1-2.1m, 1.68-3.05m, 1.9-3.5m, 2.4-4.5m

Installation Screws mounting