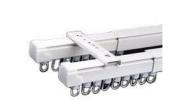

# 1.1-2.1m Aluminium Heavy Duty Ceiling Wall Mount Retractable Tension Curtain Track Set

Length: 1.1-2.1m, 1.68-3.05m, 1.9-3.5m, 2.4-4.5m

• Installation: Screws Mounting

Keywords Retractable Tension Curtain Track Set

Place of Origin Guangdong, China

Accessories1 Pulleys

Design Style Contemporary

Length 1.1-2.1m, 1.68-3.05m, 1.9-3.5m, 2.4-4.5m

Installation Screws mounting