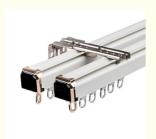

# 1.1-2.1m Aluminium Heavy Duty Ceiling Wall Mount Retractable Tension Curtain Track Set

Length: 1.1-2.1m, 1.68-3.05m, 1.9-3.5m, 2.4-4.5m

• Installation: Screws Mounting

Keywords Retractable Tension Curtain Track Set

Place of Origin Guangdong, China

Accessories1 Pulleys

Design Style Contemporary

Length 1.1-2.1m, 1.68-3.05m, 1.9-3.5m, 2.4-4.5m

Installation Screws mounting