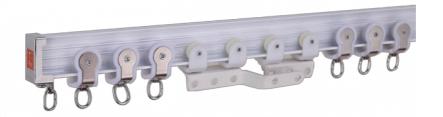

### Bendable Aluminium Curtain Track , Curved Curtain Rail For Bay Window

The curtain track rail can be bent by hand easily. And it have good quality and bearing capacity. Our strength:

- 1. Support small order ,and the bearing capacity :over 15KGS/one meter .
- 2.Usage:home decoration,shower curtain,hotel project,hospital project and so on
- 3.ODM&OEM orders are welcome and customer's packing is available. 4.Our Promise: Good quality,Good service,Delivery on time.

Material Aluminum alloy

Curtain track length 6/6.6meters for one piece,or customize

Curtain track color White/Ivory
Curtain track finial Plastic/pvc
Curtain track
bracket steel

Curtain track ring Plastic/pvc