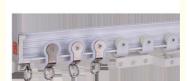

### Bendable Aluminium Curtain Track , Curved Curtain Rail For Bay Window

The curtain track rail can be bent by hand easily. And it have good quality and bearing capacity. Our strength:

- 1. Support small order ,and the bearing capacity :over 15KGS/one meter .
- 2.Usage:home decoration,shower curtain,hotel project,hospital project and so on
- 3.ODM&OEM orders are welcome and customer's packing is available. 4.Our Promise: Good quality,Good service,Delivery on time.

Material Aluminum alloy

Curtain track length 6/6.6meters for one piece,or customize

Curtain track color White/Ivory
Curtain track finial Plastic/pvc
Curtain track
bracket steel

Curtain track ring Plastic/pvc

Component/Kits 1m curtain track +8 runners+2 end caps,Use carton packaging

Brand Agent ODM/OEM,we accept customers, design or samples