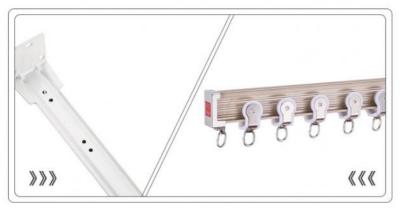

### Bendable Aluminium Curtain Track , Curved Curtain Rail For Bay Window

The curtain track rail can be bent by hand easily. And it have good quality and bearing capacity. Our strength:

- 1. Support small order ,and the bearing capacity :over 15KGS/one meter .
- 2.Usage:home decoration,shower curtain,hotel project,hospital project and so on
- 3.ODM&OEM orders are welcome and customer's packing is available. 4.Our Promise: Good quality,Good service,Delivery on time.

Material Aluminum alloy

Curtain track length 6/6.6meters for one piece,or customize

Curtain track color White/Ivory
Curtain track finial Plastic/pvc
Curtain track
bracket steel

Curtain track ring Plastic/pvc