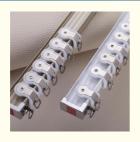

### Bendable Aluminium Curtain Track , Curved Curtain Rail For Bay Window

The curtain track rail can be bent by hand easily. And it have good quality and bearing capacity. Our strength:

- 1. Support small order ,and the bearing capacity :over 15KGS/one meter .
- 2.Usage:home decoration,shower curtain,hotel project,hospital project and so on
- 3.ODM&OEM orders are welcome and customer's packing is available. 4.Our Promise: Good quality,Good service,Delivery on time.

Material Aluminum alloy

Curtain track length 6/6.6meters for one piece,or customize

Curtain track color White/Ivory
Curtain track finial Plastic/pvc
Curtain track
bracket steel

Curtain track ring Plastic/pvc

Component/Kits 1m curtain track +8 runners+2 end caps,Use carton packaging

Brand Agent ODM/OEM,we accept customers, design or samples