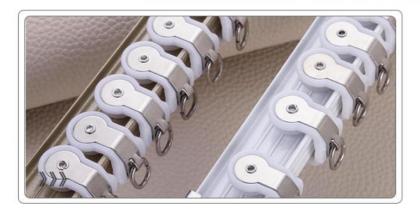

### Bendable Aluminium Curtain Track , Curved Curtain Rail For Bay Window

The curtain track rail can be bent by hand easily. And it have good quality and bearing capacity. Our strength:

- 1. Support small order ,and the bearing capacity :over 15KGS/one meter .
- 2.Usage:home decoration,shower curtain,hotel project,hospital project and so on
- 3.ODM&OEM orders are welcome and customer's packing is available. 4.Our Promise: Good quality,Good service,Delivery on time.

Material Aluminum alloy

Curtain track length 6/6.6meters for one piece,or customize

Curtain track color White/Ivory
Curtain track finial Plastic/pvc
Curtain track
bracket steel

Curtain track ring Plastic/pvc