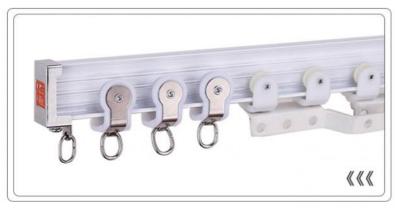

### Bendable Aluminium Curtain Track , Curved Curtain Rail For Bay Window

The curtain track rail can be bent by hand easily. And it have good quality and bearing capacity. Our strength:

- 1. Support small order ,and the bearing capacity :over 15KGS/one meter .
- 2.Usage:home decoration,shower curtain,hotel project,hospital project and so on
- 3.ODM&OEM orders are welcome and customer's packing is available. 4.Our Promise: Good quality,Good service,Delivery on time.

Material Aluminum alloy

Curtain track length 6/6.6meters for one piece,or customize

Curtain track color White/Ivory
Curtain track finial Plastic/pvc
Curtain track
bracket steel

Curtain track ring Plastic/pvc