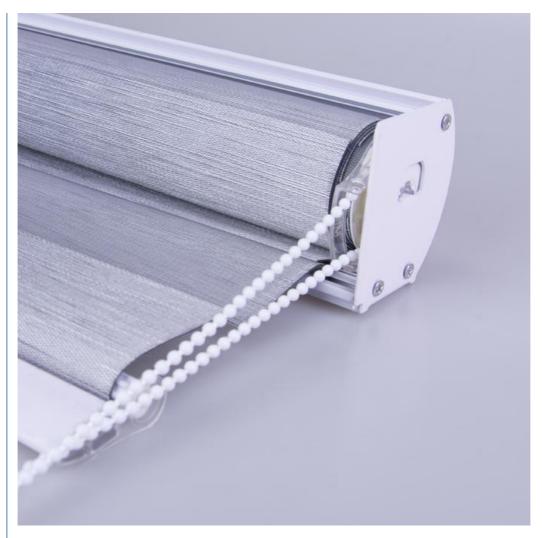

### **Product Specification**

• Format: Rope

Opening And Closing
 Left And Right Biparting Open

Method:

• Function: Decoration + Full Light Shading

• Style: Pure Color, Slat

• Pattern: Roller

• Use: Cafe, Home, Hospital, Hotel, Office

• Feature: Breathable

• Name: Window Roller Blinds

• Highlight: Intelligent Window Blinds Smart Control,

Intelligent Window Blinds Double Layer,

Zebra Day Night Window Blinds