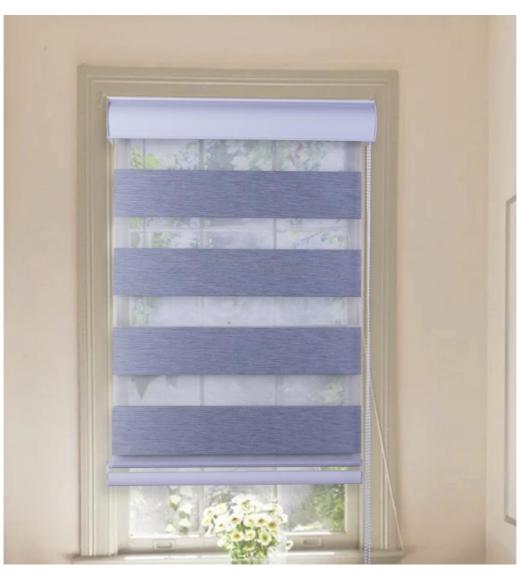

### **Product Description**

Popular fashion customized zebra blinds double layer day night wholesale cordless with smart control motor zebra blinds

### Types of zebra curtains

According to the different shading effects of the fabric, it can be divided into semi shading zebra curtain, imitation hemp zebra curtain and full shading zebra curtain. The shading effect is from low to high.

Semi blackout zebra curtain, one of the most common zebra curtain styles, is woven with polyester fabric, which has good light transmission and air permeability, and can be widely used in offices, cafes, homes and other places.

The linen like zebra curtain is made of linen like fabric, and the shading effect is better than the semi shading zebra curtain, which can reach about 75%. The fabric is simple and natural, which is a good choice for users who like natural style curtains. It has the natural and beautiful effect of bamboo, wood, hemp and reed curtains, and can adjust the light at will. It is a new choice of household curtains.

The full shading zebra curtain is made of full shading fabric, which can achieve 100% shading effect.