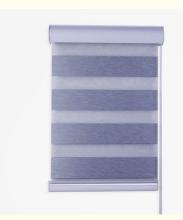

gent Window Blinds Double Layer Zebra Style With Smart Control

### **Basic Information**

Place of Origin: KEEWO

• Brand Name: Guangdong, China

Minimum Order Quantity: 1pcs

• Price: \$29.64/meters 1-999 meters

Packaging Details: Packaging can be customized according to

your needs

Delivery Time: 5-8 work days
Payment Terms: L/C, T/T, D/P
Supply Ability: 500sets/wkd



### **Product Specification**

• Format: Rope

Opening And Closing
 Left And Right Biparting Open

Method:

• Function: Decoration + Full Light Shading

• Style: Pure Color, Slat

• Pattern: Roller

• Use: Cafe, Home, Hospital, Hotel, Office

• Feature: Breathable

• Name: Window Roller Blinds

• Highlight: Intelligent Window Blinds Smart Control,

Intelligent Window Blinds Double Layer,

Zebra Day Night Window Blinds



### More Images







### **Product Description**

### **Product Description**

Popular fashion customized zebra blinds double layer day night wholesale cordless with smart control motor zebra blinds

### Types of zebra curtains

According to the different shading effects of the fabric, it can be divided into semi shading zebra curtain, imitation hemp zebra curtain and full shading zebra curtain. The shading effect is from low to high.

Semi blackout zebra curtain, one of the most common zebra curtain styles, is woven with polyester fabric, which has good light transmission and air permeability, and can be widely used in offices, cafes, homes and other places.

The linen like zebra curtain is made of linen like fabric, and the shading effect is better than the semi shading zebra curtain