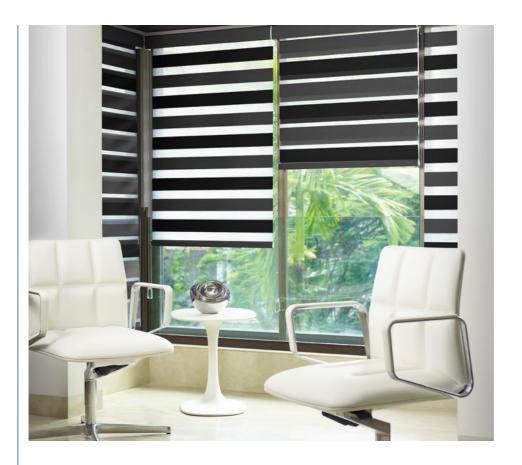

### Types of zebra curtains

According to the different shading effects of the fabric, it can be divided into semi shading zebra curtain, imitation hemp zebra curtain and full shading zebra curtain. The shading effect is from low to high.