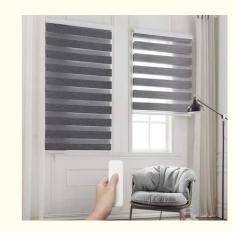

# China-Made Intelligent Motor Remote Control, Bluetooth, Voice Control, **Double Layer Zebra Type Zebra Curtain**

# China-made intelligent motor remote control, Bluetooth, voice control, double layer zebra type zebra curtain

### Types of zebra curtains

According to the different shading effects of the fabric, it can be divided into semi shading zebra curtain, imitation hemp zebra curtain and full shading zebra curtain. The shading effect is from low to high.