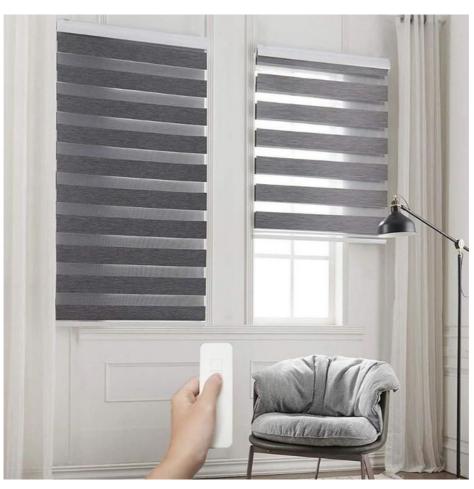

### **Product Specification**

• Opening And Closing Method:

Left And Right Biparting Open Decoration + Full Light Shading

• Function: Style:

Pure Color, Slat

• Use:

Cafe, Home, Hospital, Hotel, Office

Feature:

Function Decoration + Full Light Shading

Season All-Season

Material 100% Polyester

Style pure color

Pattern Roller

Location window, living room, shower

Technics wover

Use Cafe, Home, Hospital, Hotel, Office