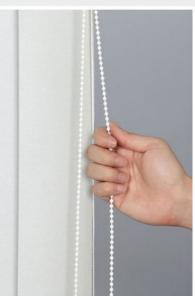

# 179 $^{\circ}$ rotation Free adjustment of light

Pull the bead to control the blade flip, pull the rope to control the blade open and close

Pulling the pull cord

Control the curtain to open and close

Pulling the pulling bead

Control curtain rotation dimming