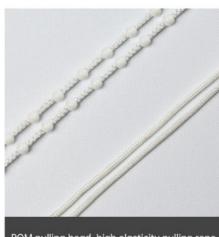

# **Product parameters**

Product Name: Blackout:

Vertical curtain full blackout /

half blackout

Curtain material: Operation mode:

polyester fiber manul by pushing beads

Beads material: Rope Material:

POM material Nylon