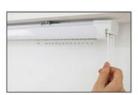

## Drape installation steps

 Measure the location of the hole punching (wall-mounted, top-mounted, 2 kinds of installation methods)

2. Snap the upper rail with the installation code

3. Push backward, so that the rear side of the installation code is also stuck into the upper track

4. Bead direction into the same and 90  $^{\rm o}$  vertical state and track

5. Hang the fabric: align the bead card mouth in accordance with this card into the fabric

 Pull the bead to control the flip, pull the rope to control the opening and closing, installation is complete