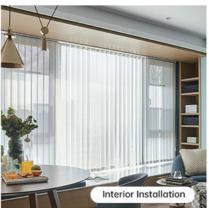

# Soft dream curtain vertical blinds yarn curtain solid color semi-blind curtain home living room bedroom floor

Vertical blinds, vertical blinds, are named after the blades that hang vertically from the upper rail, and can be freely dimmable to achieve shading purposes. Elegant, generous, bright lines. According to the different materials can be divided into: PVC vertical blinds, fiber fabric vertical blinds, aluminum vertical blinds and bamboo vertical blinds. According to the different operation methods: manual vertical curtain, electric vertical curtain. According to the appearance can be divided into: straight vertical curtain, curved track vertical curtain.

### Vertical curtain

Feel free to adjust the interior light, the atmosphere of light and shadow, providing a sense of sophistication to the space.

# Overall hanging effect

Designer's choice for home decoration