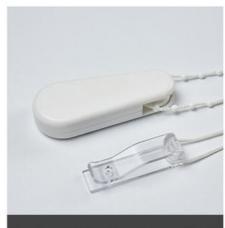

### Pay attention to every artisanal detail with care

Hanging weight handle, wall mounted buckle

# 179 $^{\circ}$ rotation Free adjustment of light

Pull the bead to control the blade flip, pull the rope to control the blade open and close

Pulling the pull cord

Control the curtain to open and close

Pulling the pulling bead

Control curtain rotation dimming