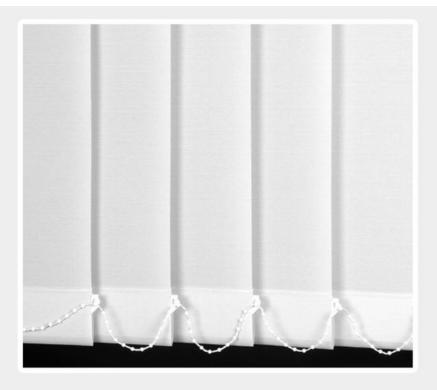

# Draping texture # Draping subtlety to the end

# Optional shade

A variety of colors to choose from, full shade and half shade Meet the needs of different scenes