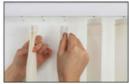

## Drape installation steps

 Measure the location of the hole punching (wall-mounted, top-mounted, 2 kinds of installation methods)

2. Snap the upper rail with the installation code

3. Push backward, so that the rear side of the installation code is also stuck into the upper track

4. Bead direction into the same and 90  $^{\rm o}$  vertical state and track

5. Hang the fabric: align the bead card mouth in accordance with this card into the fabric

 Pull the bead to control the flip, pull the rope to control the opening and closing, installation is complete