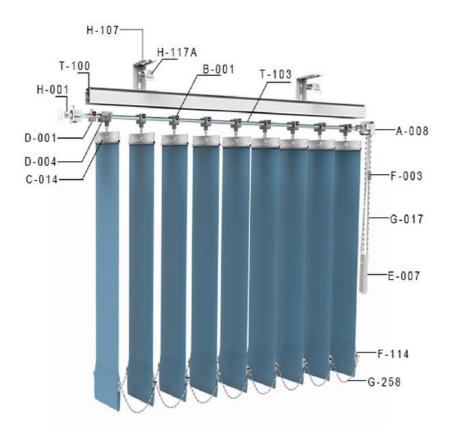

## **Product Structure**

# **Product parameters**

Product Name: Blackout:

Vertical curtain full blackout /

half blackout

Curtain material: Operation mode:

polyester fiber manul by pushing beads

Beads material: Rope Material:

POM material Nylon

Track material: Production range:

aluminum alloy Size customization