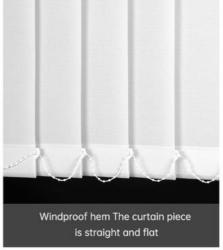

## Drape installation steps

 Measure the location of the hole punching (wall-mounted, top-mounted, 2 kinds of installation methods)

2. Snap the upper rail with the installation code

3. Push backward, so that the rear side of the installation code is also stuck into the upper track

4. Bead direction into the same and 90  $^{\rm o}$  vertical state and track

5. Hang the fabric: align the bead card mouth in accordance with this card into the fabric

 Pull the bead to control the flip, pull the rope to control the opening and closing, installation is complete