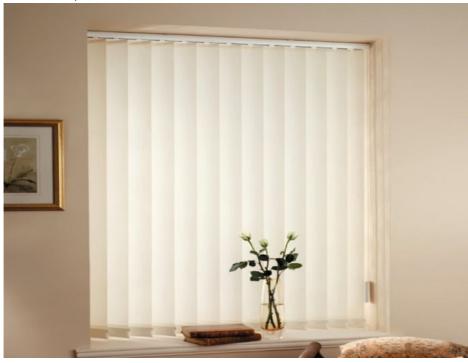

# Soft dream curtain vertical blinds yarn curtain solid color semi-blind curtain home living room bedroom floor

Vertical blinds, vertical blinds, are named after the blades that hang vertically from the upper rail, and can be freely dimmable to achieve shading purposes. Elegant, generous, bright lines. According to the different materials can be divided into: PVC vertical blinds, fiber fabric vertical blinds, aluminum vertical blinds and bamboo vertical blinds. According to the different operation methods: manual vertical curtain, electric vertical curtain. According to the appearance can be divided into: straight vertical curtain, curved track vertical curtain.

### Vertical curtain

Feel free to adjust the interior light, the atmosphere of light and shadow, providing a sense of sophistication to the space.

# Overall hanging effect

Designer's choice for home decoration