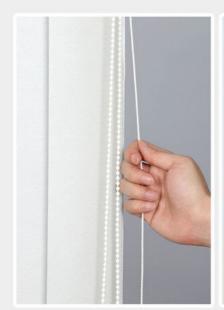

# 179 $^{\circ}$ rotation Free adjustment of light

Pull the bead to control the blade flip, pull the rope to control the blade open and close

Pulling the pull cord

Control the curtain to open and close

Pulling the pulling bead

Control curtain rotation dimming