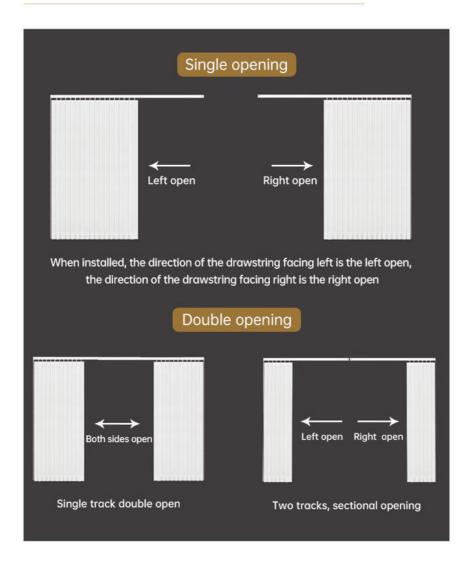

ation

# Draping texture # Draping subtlety to the end





# Optional shade

A variety of colors to choose from, full shade and half shade Meet the needs of different scenes









# Easy to clean and take care of

Waterproof, moisture-proof, anti-oxidant

# Easy to wipe clean # Easy to clean for a better use experience



## **Product Details**

### Pay attention to every artisanal detail with care











Hanging weight handle, wall mounted buckle

# 179 $^{\circ}$ rotation Free adjustment of light

Pull the bead to control the blade flip, pull the rope to control the blade open and close









Pulling the pull cord

Control the curtain to open and close



Pulling the pulling bead

Control curtain rotation dimming

## **Product Structure**



# Single opening / Double opening



# **Product parameters**

Product Name: Blackout:

Vertical curtain full blackout /

half blackout

Curtain material: Operation mode:

polyester fiber manul by pushing beads

Beads material: Rope Material:

POM material Nylon

Track material: Production range:

aluminum alloy Size customization

## **Pricing instructions**

Price calculation:

Total price = Width (M) X \* Height (H) \* Square meter unit price \* Quantity

Price method:

The unit price is the price per square meter, less than 1m² according to 1m² calculation more than 1m² according to the actual area calculation

### Installation and measurement

Exterior: Full wall (Total width-2cm Total height-2cm to 3cm) Inside: Window hole (Total width-2cm Total height-0.5 to 1cm)





## Drape installation steps



 Measure the locat