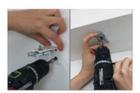

## Drape installation steps

 Measure the location of the hole punching (wall-mounted, top-mounted, 2 kinds of installation methods)

2. Snap the upper rail with the installation code

3. Push backward, so that the rear side of the installation code is also stuck into the upper track

4. Bead direction into the same and 90  $^{\rm o}$  vertical state and track

5. Hang the fabric: align the bead card mouth in accordance with this card into the fabric

 Pull the bead to control the flip, pull the rope to control the opening and closing, installation is complete