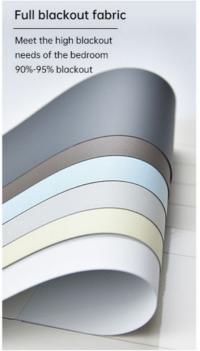

# **Product parameters**

Product Name: Blackout:

Vertical curtain full blackout /

half blackout

Curtain material: Operation mode:

polyester fiber manul by pushing beads

Beads material: Rope Material:

POM material Nylon