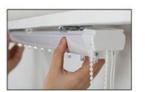

# 179 $^{\circ}$ rotation Free adjustment of light

Pull the bead to control the blade flip, pull the rope to control the blade open and close

Pulling the pull cord

Control the curtain to open and close

Pulling the pulling bead

Control curtain rotation dimming