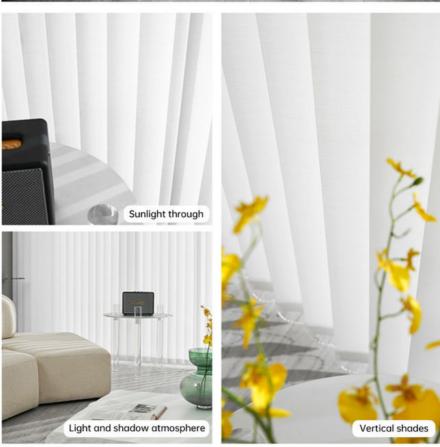

### Vertical curtain

Feel free to adjust the interior light, the atmosphere of light and shadow, providing a sense of sophistication to the space.

# Optional shade

A variety of colors to choose from, full shade and half shade Meet the needs of different scenes

# Easy to clean and take care of

Waterproof, moisture-proof, anti-oxidant