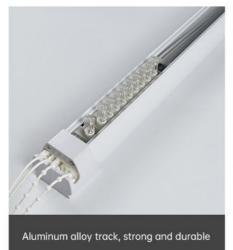

nt operation methods: manual vertical curtain, electric vertical curtain. According to the appearance can be divided into: straight vertical curtain, curved track vertical curtain.



### Vertical curtain

Feel free to adjust the interior light, the atmosphere of light and shadow, providing a sense of sophistication to the space.



# Overall hanging effect

Designer's choice for home decoration

# Draping texture # Draping subtlety to the end





# Optional shade

A variety of colors to choose from, full shade and half shade Meet the needs of different scenes









# Easy to clean and take care of

Waterproof, moisture-proof, anti-oxidant

# Easy to wipe clean # Easy to clean for a better use experience



## **Product Details**

### Pay attention to every artisanal detail with care











Hanging weight handle, wall mounted buckle

# 179 $^{\circ}$ rotation Free adjustment of light

Pull the bead to control the blade flip, pull the rope to control the blade open and close









Pulling the pull cord

Control the curtain to open and close



Pulling the pulling bead

Control curtain rotation dimming

## **Product Structure**



# Single opening / Double opening



# **Product parameters**

Product Name: Blackout:

Vertical curtain full blackout /

half blackout

Curtain material: Operation mode:

polyester fiber manul by pushing beads

Beads material: Rope Material:

POM material Nylon

Track material: Production range:

aluminum alloy Size customization

## **Pricing instructions**

Price calculation:

Total price = Width (M) X \* Height (H) \* Square meter uni