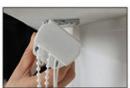

### Pay attention to every artisanal detail with care

Hanging weight handle, wall mounted buckle

## Drape installation steps

 Measure the location of the hole punching (wall-mounted, top-mounted, 2 kinds of installation methods)

2. Snap the upper rail with the installation code

3. Push backward, so that the rear side of the installation code is also stuck into the upper track